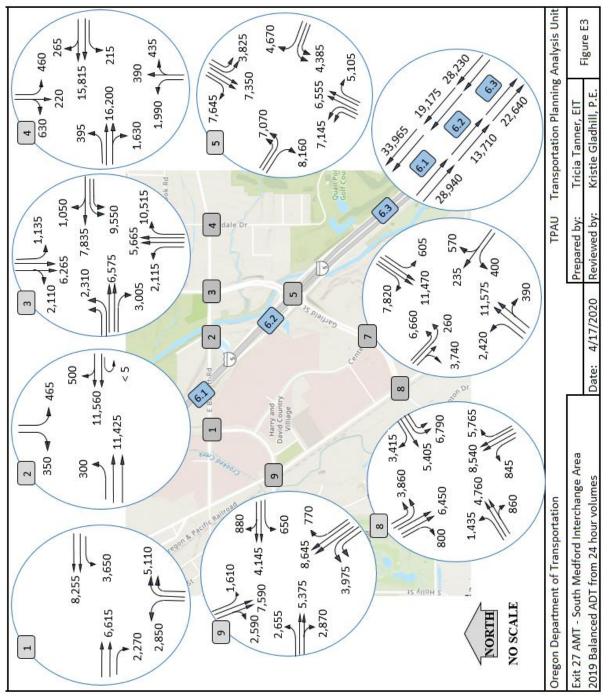

## **2019 Traffic Balances**

Volume balances were started with the seasonally adjusted counts. The balance was started at the I-5 Exit 27 interchange, and balanced working outward from there in both directions through the network. Balances were rounded to the nearest five (5) vehicles. Note that since counts were not taken for the Stewart Avenue/Center Drive intersection, the network was not balanced between Stewart Avenue, at OR99 and Stewart Avenue at Barnett Road.

Figure E-1: 2019 Balanced AM Peak Hour Volumes

Figure E-3: 2019 Balanced ADT from 24 Hour Volumes