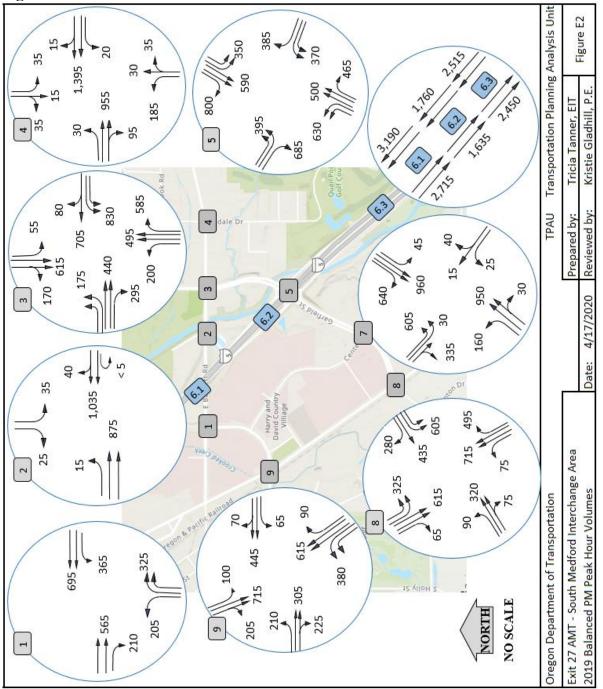

## **2019 Traffic Balances**

Volume balances were started with the seasonally adjusted counts. The balance was started at the I-5 Exit 27 interchange, and balanced working outward from there in both directions through the network. Balances were rounded to the nearest five (5) vehicles. Note that since counts were not taken for the Stewart Avenue/Center Drive intersection, the network was not balanced between Stewart Avenue, at OR99 and Stewart Avenue at Barnett Road.

Figure E-1: 2019 Balanced AM Peak Hour Volumes

Figure E-3: 2019 Balanced ADT from 24 Hour Volumes