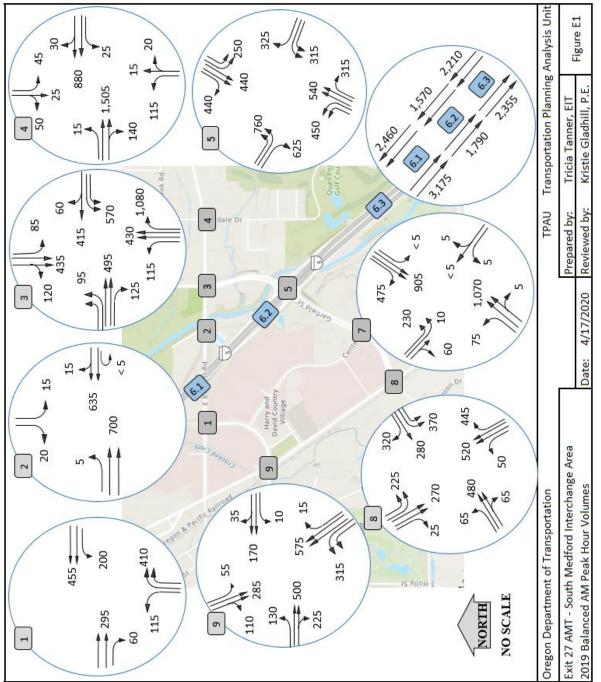

## **2019 Traffic Balances**

Volume balances were started with the seasonally adjusted counts. The balance was started at the I-5 Exit 27 interchange, and balanced working outward from there in both directions through the network. Balances were rounded to the nearest five (5) vehicles. Note that since counts were not taken for the Stewart Avenue/Center Drive intersection, the network was not balanced between Stewart Avenue, at OR99 and Stewart Avenue at Barnett Road.

Figure E-1: 2019 Balanced AM Peak Hour Volumes

Figure E-3: 2019 Balanced ADT from 24 Hour Volumes